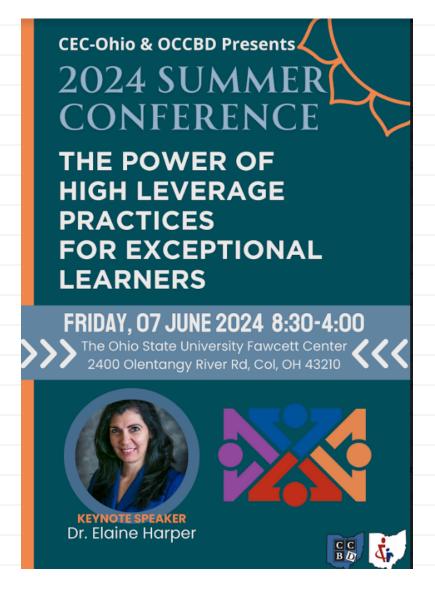

## CONFERENCE THE POWER OF

#### The Power of High Leverage Practices for Exceptional Learners

Eventbrite - CEC Ohio presents The Power of High Leverage Practices for Exceptional Learners - Friday, June 7, 2024 at Fawcett Event Center, Columbus, OH. Find event and ticket information.